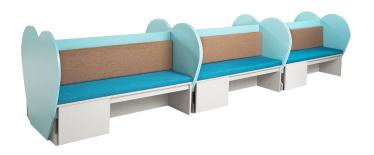

### FEATURES AND HIGHLIGHTS

**Design:** Cartoon-style design, tailored to childrens' psychological needs. This can help children relax and better receive the treatment. The independent seat design helps to avoid overcrowding and prevent cross-infection. **Material:** Use European E0 grade standard particleboard, made by a top domestic manufacturer "Furen". It has a static bending strength of 13.7MPa, moisture content of 6.8%, density of 0.67g/cm<sup>3</sup>, and formaldehyde emission of 0.047mg/m<sup>3</sup>. It is durable, sturdy, and environmentally friendly.

#### Side board

Heart-shaped side plate adds a touch of playfulness, helping pediatric patients relax for easier treatment.