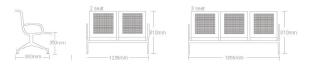

#### Technical parameters

• Overall Dimensions 1236×900×810cm

■ Seat Size (LxW) 1180×350mm