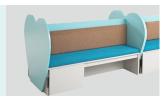

#### Upholstery

The fabric has a dry rubbing resistance level of 4 or higher, antistatic and anti-slip. The seat cushion is made of high-resilience sponge, which is comfortable for long-time sitting.

#### Chair leg

L-shaped chair leg design, stable and strong load-bearing.

#### Seat

The drawer-style stool has storage function, which saves space for parents to accompany better.

#### Seat

Large seating area provides enough space for family accompany and toys.

Design

Manufacturing

Maintenance