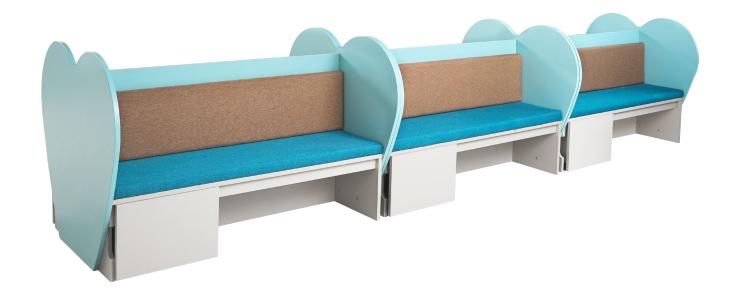

### FEATURES AND HIGHLIGHTS

**Design:** Cartoon-style design, tailored to childrens' psychological needs. This can help children relax and better receive the treatment. The independent seat design helps to avoid overcrowding and prevent cross-infection. **Material:** Use European E0 grade standard particleboard, made by a top domestic manufacturer "Furen". It has a static bending strength of 13.7MPa, moisture content of 6.8%, density of 0.67g/cm<sup>3</sup>, and formaldehyde emission of 0.047mg/m<sup>3</sup>. It is durable, sturdy, and environmentally friendly.

#### Side board

Heart-shaped side plate adds a touch of playfulness, helping pediatric patients relax for easier treatment.

#### Seat

Large seating area provides enough space for family accompany and toys.

Design

Manufacturing

Maintenance