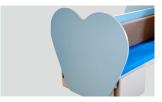

#### Side board

Heart-shaped side plate adds a touch of playfulness, helping pediatric patients relax for easier treatment.