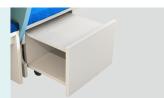

#### Seat

The drawer-style stool has storage function, which saves space for parents to accompany better.