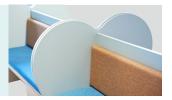

#### Side board

Heart-shaped side plate adds a touch of playfulness, helping pediatric patients relax for easier treatment.

#### Corner

Rounded corners to prevent collision and accidental injury.